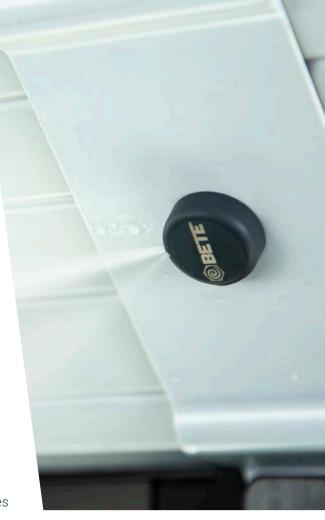

#### **Nozzle Installation Kits Include:**

- UltiFog™ Air Atomizing Spray Nozzles
- Poly tubing and fittings for installation
- Quick disconnect fittings with protective enclosure
- Raceway to conceal tubing
- Installation guide

FastPASS Supply Cart

UltiFog Air Atomizing Spray Nozzle

Quick Disconnect Fittings with Protective Enclosure