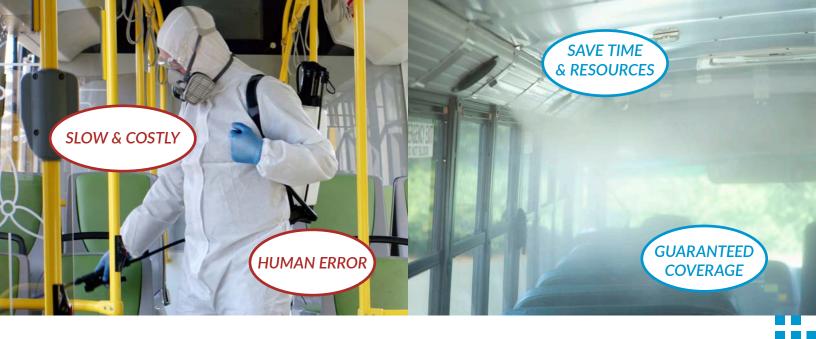

## BETE FASTPASS™ BENEFITS

More than ever, transportation officials are focused on bus sanitation to ensure rider safety. If you operate a bus fleet, disinfection has likely become a strain on your maintenance resources, which cuts into your bottom line. Manual disinfection exposes workers to chemicals and is subject to human error, leading to potential risks and wasted resources.

#### **A Better Way to Disinfect**

With the BETE FastPASS disinfection system, buses outfitted with fixed-location UltiFog™ air atomizing spray nozzles and concealed plumbing achieve fast, consistent, and uniform spray coverage throughout the cabin.

#### A Safer Way to Spray

Supply of liquid disinfectant and compressed air comes from an external portable cart that allows the simultaneous disinfection of multiple buses while eliminating worker exposure to chemicals.

| Manual Disinfecting                                            | BETE FastPASS                                               |
|----------------------------------------------------------------|-------------------------------------------------------------|
| Exposes employees to disinfectant                              | Limits employee<br>exposure to chemicals                    |
| Large amounts of disposable PPE                                | Reduces employer PPE costs                                  |
| Inconsistent spraying between employees                        | Guaranteed consistent coverage                              |
| Risk of wasted disinfectant from over-spraying                 | Ensures consistent disinfectant usage                       |
| Risk of repetitive motion injury                               | Ease of operation mitigates repetitive motion injury        |
| Potential risk of cabin corrosion & freeze damage              | Post-cycle air purge mitigates corrosion & freeze damage    |
| Manual cleaning of one bus at a time                           | Single employee can disinfect multiple buses simultaneously |
| Approximate time to complete disinfection spray: 15 min - 1 hr | Approximate time to complete disinfection spray: 3-5 min    |