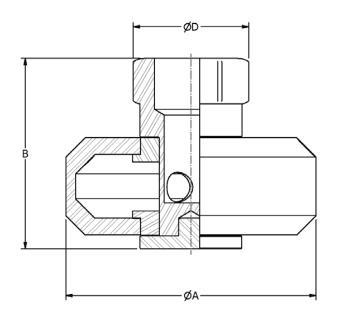

|   |      | HWD Dimensions (in mm) |                   |  |  |  |  |  |  |  |  |  |
|---|------|------------------------|-------------------|--|--|--|--|--|--|--|--|--|
| A | В    | E                      | Weight<br>(grams) |  |  |  |  |  |  |  |  |  |
| 9 | 73.7 | 40.6                   | 1162              |  |  |  |  |  |  |  |  |  |
|   | 9    | , E                    |                   |  |  |  |  |  |  |  |  |  |