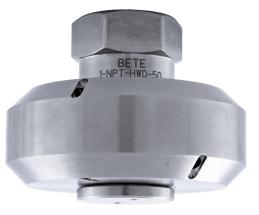

### HYDROWHIRL® DISC

Submersible Rotary Tank Cleaner

# **DESIGN FEATURES**

- ✓ Fluid-driven, self-flushing
- ✓ Fully submersible, clog-resistant
- ✓ Powerful flat spray nozzle inserts
- ➤ Hydrostatic wear-free PTFE slide bearing for longer life
- ✓ Made from FDA-compliant, 316L SS
- ✓ For cleaning medium-sized tanks

# **SPRAY CHARACTERISTICS**

- Vigorous spray action
- Spray Angles: Complete 360° spray coverage
- ✓ Flow Rates: 96.3 to 227 L/min
- ✓ Max Temperature: 194°F/90°C

The HydroWhirl® Disc (HWD) tank cleaning head is a fully submersible, clog-resistant rotary head.

It has the largest capacity free-spinning design with powerful flat spray nozzle inserts.

It is suitable for cleaning smallmedium sized tanks with light to moderate soil.

CALL NOW : +44 (0) 1273 400092