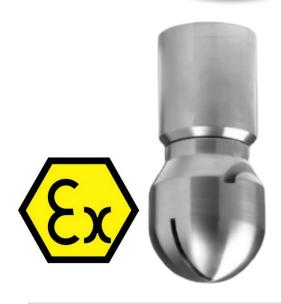

# SPIN-ATEX MAXI

ATEX Zone 0 Certified Rotary Tank Cleaner

The Spin-Atex MAXI is a compact rotary tank cleaning head certified for use in Atex Zone 0 environments. Powered by the wash liquid, it operates efficiently without external energy sources.. Its dual-shaft design, supported by twin stainless steel bearings, allows for versatile mounting in any position. Suitable for use in: dryers, sprayers, pipes, small containers, filters and mixing vessles. With its short cleaning cycle, the Spin-Atex MAXI reduces liquid consumption by up to 60%, making it an efficient and costeffective solution for industrial cleaning.