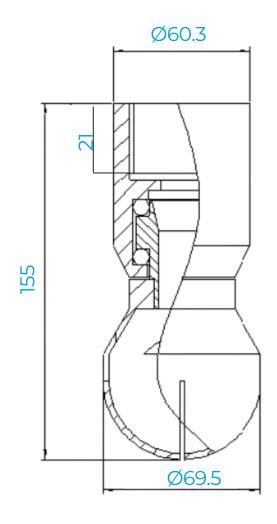

|
| Maxi 16.mm                                                                                                                                                 | 134      | 162      | 190      | 217      | 235      | 251      |                               |
| Maxi 18mm                                                                                                                                                  | 165      | 199      | 235      | 266      | 293      | 313      | 5000                          |
| Maxi 20 mm                                                                                                                                                 | 195      | 240      | 280      | 315      | 350      | 380      |                               |

### **Dimensions (mm)**