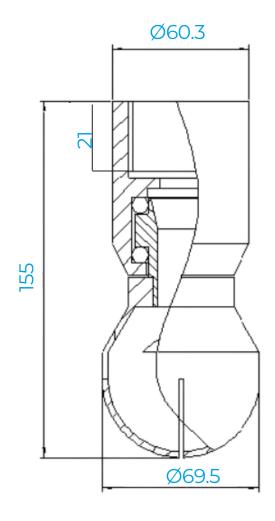

| 134      | 162      | 190      | 217      | 235      | 251      |                                        |
| Maxi 18mm                                                                                                                                                  | 165      | 199      | 235      | 266      | 293      | 313      | 5000                                   |
| Maxi 20 mm                                                                                                                                                 | 195      | 240      | 280      | 315      | 350      | 380      |                                        |

## **Dimensions (mm)**