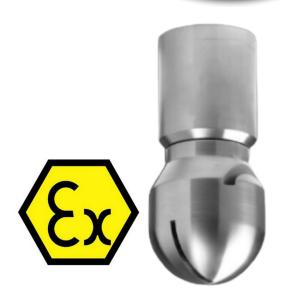

# SPIN-ATEX MAXI

ATEX Zone 0 Certified Rotary Tank Cleaner

The Spin-Atex MAXI is a compact rotary tank cleaning head certified for use in Atex Zone 0 environments. Powered by the wash liquid, it operates efficiently without external energy sources.. Its dual-shaft design, supported by twin stainless steel bearings, allows for versatile mounting in any position. Suitable for use in: dryers, sprayers, pipes, small containers, filters and mixing vessles. With its short cleaning cycle, the Spin-Atex MAXI reduces liquid consumption by up to 60%, making it an efficient and costeffective solution for industrial cleaning.