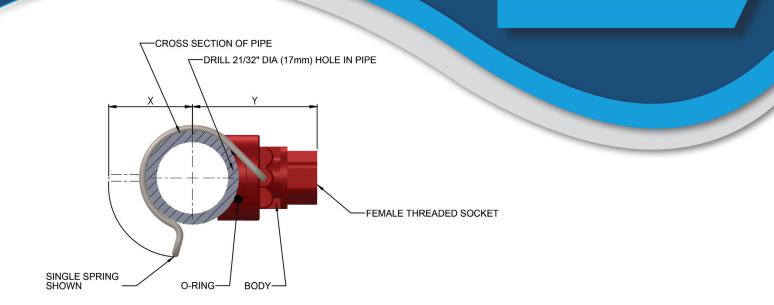

#### BENEFITS

- No need to thread into pipe work
- Easily removable for maintenance

The MK2 nozzle holder is a handy way to attach spray nozzles to pipe work. The holder clamps around the pipe and a spigot with an o-ring inserts into a pre-drilled hole in the pipe. This attaches the clamp holder and forms a seal suitable for liquid pressures up to 4 bar (6 bar for the double clamp). The holder has a female thread to take any threaded nozzle. This product eliminates the need for threads to be tapped into pipe work, saving time and money.