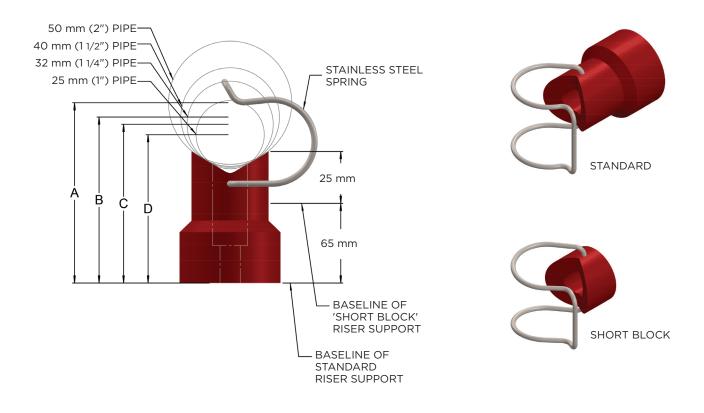

## Quik-Release Riser Support ORDERING INSTRUCTIONS

Quik-Release Riser Support dimensions are shown for 25 mm (1"), 32 mm (11/4"), 40 mm (11/2") and 50 mm (2") pipe risers.

Note: For these sizes, the Riser Support Bodies are identical in size, but the Spring sizes vary. The Body colour denotes the Spring size.

| 25 mm (1") = BLUE    |
|----------------------|
| 32 mm (1 1/4") = RED |

- 40 mm (1 1/2") = PURPLE
- 50 mm (2") = GREEN

| PIPE C/L TO WALL           | A (50 mm Pipe) | B (40 mm Pipe) | C (32 mm Pipe) | D (25 mm Pipe) |
|----------------------------|----------------|----------------|----------------|----------------|
| RISER SUPPORT: STANDARD    | 88.9           | 82.6           | 79.4           | 74.9           |
| PART NUMBER                | QR200          | QR150          | QR125          | QR100          |
| RISER SUPPORT: SHORT BLOCK | 50.8           | 44.5           | 41.3           | 36.8           |
| PART NUMBER                | QR200MINI      | QR150MINI      | QR125MINI      | QR100MINI      |